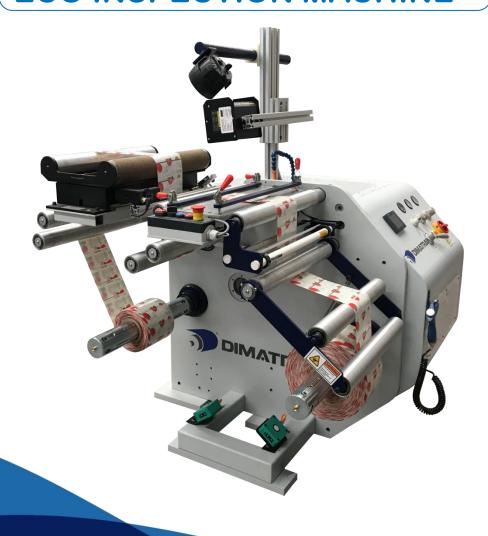

## Shrinking Sleeve **ECO Inspection machine**

Rewinding machine for material inspection. Operates in forward and backward directions.

Designed to work as a inspection machine for shrink sleeve to check sealing, printing and rewinding with oscillation.

### **PROCESS**

- Central unwinding system with a 3" inflatable shaft.
- Central rewinding system with a 3" inflatable shaft.
- Inspection table for splicing and inspection of materials.
- Web guide system.

## TECHNICAL SPECIFICATIONS

- Unwind diameter : 600 mm (24").
- Rewind diameter: 600 mm (24").
- Maximum width: 400 mm (15.75").
- Minimum width: 50 mm (1.97").
- Speed: 250 m/min (820 ft/min).